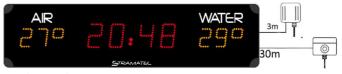

#### PH9.1 (9cms digits) / PH16.1 (16cms digits)

Display of the Time / Air & Water Temperature for 1 pool

- 1 x Digital Clock
- 1 x Infrared remote control
- 1 x Air Temperature sensor with a 3m cable
- 1 x Water Temperature sensor with a 30m cable