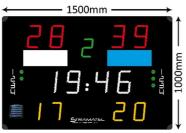

#### PS900

- Score & Time/Timer
- ▼ Time-outs
  - Period

#### **PS920**

- Score & Time/Timer
- Time-outs
- Period
- Individual fouls