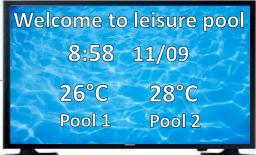

#### TV display

#### Display of the clock information on a TV

#### Display of the scoreboard information

- Swimming timing results
- Waterpolo scores

#### Display of RSS feeds, weather and more