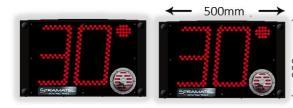

#### 30SECONDS SHOT CLOCKS: SC30

SC30 Battery (Pair)

To work with scoreboard

SC30 Battery Autonom (Pair)

Stand alone or with W-top

Rechargeable Battery (15h autonomy)

Outdoor Model SCX30

23cms digits ⇒ Viewing distance 100m

#### SC30TSP Battery (Pair)

With game-time repeater

Outdoor Model SCX30TSP