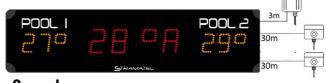

#### PHL12.1 (12cms digits)

Display of the Time

Constant display of Air & Water Temperature for 1 pool