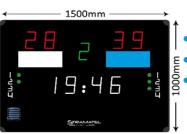

#### PS900

- Score & Time/Timer
- ▼ Time-outs
  - Period

#### **PS920**

- Score & Time/Timer
- Time-outs
- Period
- Individual fouls