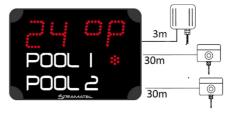

#### PH9.2 (9cms digits) / PH16.2 (16cms digits)

Display of the Time / Air & Water Temperatures for 2 pools