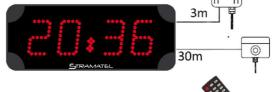

#### PH9.1 (9cms digits) / PH16.1 (16cms digits)

Display of the Time / Air & Water Temperature for 1 pool

- 1 x Digital Clock
- 1 x Infrared remote control
- 1 x Air Temperature sensor with a 3m cable
- 1 x Water Temperature sensor with a 30m cable

Functions of the clock:

Day counter Timer