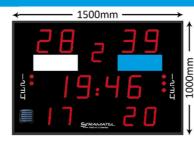

#### PB3120

- Score & Time/Timer
- Time-outs
- Period
- Individual fouls
- 1 exclusion timer per team
   (Model available with 2 exclusion timers)