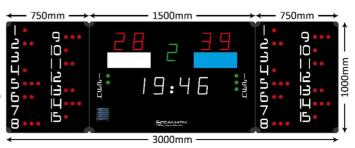

#### PB3000

- Score & Time/Timer
- Time-outs
- Period
- 1 exclusion timer per team

PB3100 for Alpha model

# TSOMM 1900mm 750mm 750mm

#### PB3120

- Score & Time/Timer
- Time-outs
- Period
- Individual fouls
- 1 exclusion timer per team
   (Model available with 2 exclusion timers)