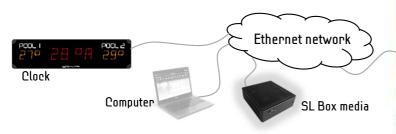

#### Accessories

Clocks network

Receiver for automatic time

Battery powered (integrated)

#### Clocks network

Clocks are connected by RS485 transmission cables

Transmission cables may be supplied Available for all model of clocks