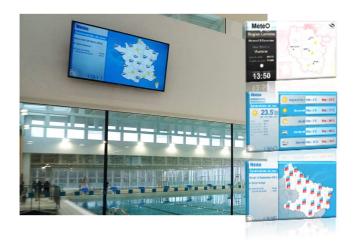

#### TV display

#### Display of the clock information on a TV

#### Display of the scoreboard information

- Swimming timing results
- Waterpolo scores

#### Display of RSS feeds, weather and more