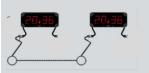

#### Clocks network

Clocks are connected by RS485 transmission cables

Transmission cables may be supplied Available for all model of clocks

#### **PCST 4 Hands**

Synchronized operation

13kgs