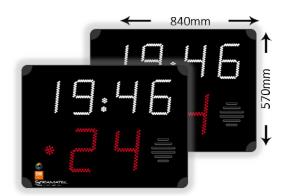

#### PH9.1 (9cms digits) / PH16.1 (16cms digits)

Display of the Time / Air & Water Temperature for 1 pool

- 1 x Digital Clock
- 1 x Infrared remote control
- 1 x Air Temperature sensor with a 3m cable
- 1 x Water Temperature sensor with a 30m cable

#### PH9.2 (9cms digits) / PH16.2 (16cms digits)

Display of the Time / Air & Water Temperatures for 2 pools