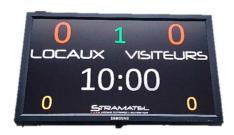

#### PS900

- Score & Time/Timer
- ▼ Time-outs
  - Period

#### **PS920**

- Score & Time/Timer
- Time-outs
- Period
- Individual fouls