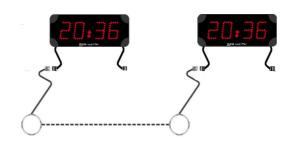

#### Clocks network

Clocks are connected by RS485 transmission cables

Transmission cables may be supplied Available for all model of clocks

#### **PCST 4 Hands**

Synchronized operation

13kgs