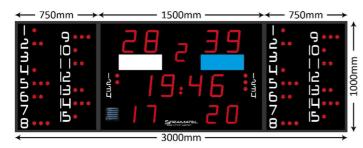

# Aquatics

STRAMATEL provides a full range of products and services for AQUATICS







# Waterpolo





#### WALL MOUNTED SCOREBOARDS

### COMPACT Range

#### 15cms digits ⇒ Viewing distance 60m



#### PS900

- Score & Time/Timer
- ▼ Time-outs
  - Period

#### **PS920**

- Score & Time/Timer
- Time-outs
- Period
- Individual fouls



### PRO Range

#### 20cms digits ⇒ Viewing distance 90m



#### PB3000

- Score & Time/Timer
- Time-outs
- Period
- 1 exclusion timer per team

PB3100 for Alpha model



# TSOMM 1900mm 750mm 750mm

#### PB3120

- Score & Time/Timer
- Time-outs
- Period
- Individual fouls
- 1 exclusion timer per team
   (Model available with 2 exclusion timers)

#### **OUTDOOR** Range



#### XPB3000

- Score & Time/Timer
- Time-outs
- Period
- 1 exclusion timer per team



#### XPB3020

- Score & Time/Timer
- Time-outs
- Period
- Individual fouls
- 1 exclusion timer per team
   (Model available with 2 exclusion timers)

# Waterpolo





#### PORTABLE SCOREBOARDS: W-TOP

9cms digits ⇒ Viewing distance 35m

#### W-TOP Battery

Rechargeable Battery 20h autonomy





- Score & Time/Timer
- Time-outs
- Perind

Easy to carry 5køs



Retractable & User friendly control console



#### 30SECONDS SHOT CLOCKS: SC30

SC30 Battery (Pair)

To work with scoreboard

SC30 Battery Autonom (Pair)

Stand alone or with W-top



Rechargeable Battery (15h autonomy)

Outdoor Model SCX30

23cms digits ⇒ Viewing distance 100m

#### SC30TSP Battery (Pair)

With game-time repeater



Outdoor Model SCX30TSP

#### Accessories for Waterpolo

#### Additional shot clocks





#### Time-o