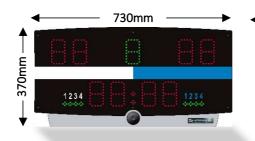

#### PB3000

- Score & Time/Timer
- Time-outs
- Period
- 1 exclusion timer per team

PB3100 for Alpha model

# TSOMM 1900mm 750mm 750mm

#### PB3120

- Score & Time/Timer
- Time-outs
- Period
- Individual fouls
- 1 exclusion timer per team
   (Model available with 2 exclusion timers)