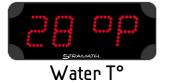

#### PH9.1 (9cms digits) / PH16.1 (16cms digits)

Display of the Time / Air & Water Temperature for 1 pool

- 1 x Digital Clock
- 1 x Infrared remote control
- 1 x Air Temperature sensor with a 3m cable
- 1 x Water Temperature sensor with a 30m cable

#### PHL12.1 (12cms digits)

Display of the Time

Constant display of Air & Water Temperature for 1 pool

#### Model PHL12.2

Display of the Time and Air temperature Constant display of the Water Temperatures for 2 pools